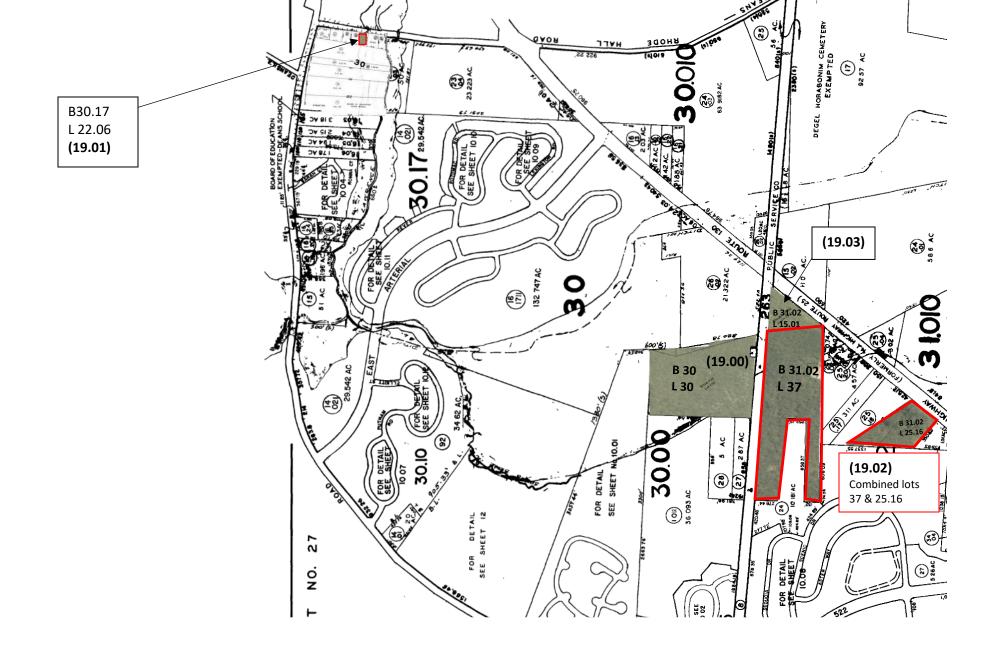

| NORTHFORK - ROUTE 130 SB                                                        |                                 |       |            |                           |     |           |                                  |  |
|---------------------------------------------------------------------------------|---------------------------------|-------|------------|---------------------------|-----|-----------|----------------------------------|--|
| MAP #019                                                                        |                                 |       |            |                           |     | Revis     | Revised 1/11/2022                |  |
|                                                                                 |                                 |       |            | CURRENT                   |     |           |                                  |  |
| LOCATION AND DESCRIPTION                                                        | ZONING                          | ACRES | BLOCK & LO | T INFORMATION             | F   | R.E TAXES | MISC. AVAILABLE                  |  |
| SOUTH BRUNSWICK TOWNSHIP                                                        |                                 | 47.23 | Total      |                           | \$  | 1,530.04  | X_TITLE INSURANCE                |  |
| (MIDDLESEX COUNTY)                                                              |                                 |       |            |                           | FLA |           | _                                |  |
| Located on west side of Route 130, near Fresh Pond                              | PRD-VI/AH - Planned             | 22.90 | В 30       | Northfork II (19.00)      | \$  | 135.89    | _PERIMETER SURVEY                |  |
| Road; 87.57' frontage on Route 130. Located 14 mi.                              | Residential Development/        |       | L 30       | Owner: Thompson Group LLC |     |           |                                  |  |
| from Princeton; 57 mi. from Philadelphia, PA; 44 mi.<br>from New York City, NY. | Affordable Housing              |       |            |                           |     |           | _TOPO SURVEY                     |  |
|                                                                                 |                                 | 0.28  | B 30.17    | Northfork II (19.01)      | Ś   | 216.42    | _ARIEL PHOTO                     |  |
| 94' of frontage on Deans Rhode Hall Road, near                                  | RR                              |       | L 22.06    | Owner: Thompson Group LLC | •   |           | _                                |  |
| Georges Road.                                                                   | Rural Residence                 |       |            |                           |     |           | _SKETCH PLATS                    |  |
|                                                                                 | 2-3 acres                       | 3.031 | B 31.02    | Saltman (19.03)           | \$  | 25.17     | _                                |  |
| 300' frontage on Route 130; 570.65' irregular lot                               | 150' frontage<br>50' front yard |       | L 15.01    | Owner: Thompson Group LLC |     |           | _SOIL & PERC. TESTS              |  |
|                                                                                 | ,<br>25' side yard              | 21.02 | B 31.02    | Northfork II (19.02)      | \$  | 1,152.56  | _SUBDIVISION MAPS                |  |
|                                                                                 | ,<br>50' rear yard              |       | L 37       | Owner: Thompson Group LLC | ·   | ,         | _                                |  |
|                                                                                 | 35' max height                  |       | L 25.16    | ·                         |     |           | _SOIL SURVEY                     |  |
|                                                                                 | 200' depth                      |       |            |                           |     |           | _                                |  |
|                                                                                 | 8/8/2008                        |       |            |                           |     |           | X_WETLANDS INFO<br>AND/OR REPORT |  |
|                                                                                 |                                 |       |            |                           |     |           |                                  |  |